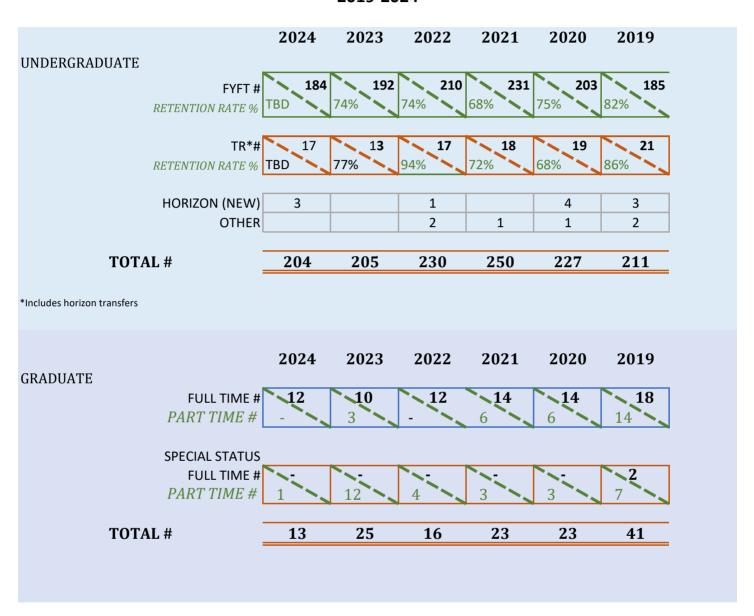

|         | 67%                  |

#### **UINDERGRADUTE PROFILE**

|                    | Υ   | N   |
|--------------------|-----|-----|
| First Generation   | 46% | 54% |
| Limited Income     | 56% | 44% |
| SoC*               | 38% | 67% |
| Resident on-campus | 80% | 20% |
| Citizens           | 94% | 6%  |
| Athlete            |     |     |
| VA resident        | 62% | 38% |

<sup>\*</sup>Unknown not included

#### **GRADUATE PROFILE**

|          | Commuter | Online | Resident |
|----------|----------|--------|----------|
| Resident | 65%      | 35%    | 0        |

|             | Υ   | N   |
|-------------|-----|-----|
| Citizen     | 81% | 19% |
| VA resident | 75% | 25% |

## **HOLLINS UNIVERSITY FACT BOOK 2019-2024**

### FALL INCOMING ENROLLMENT BY ADMIT TYPE 2019-2024